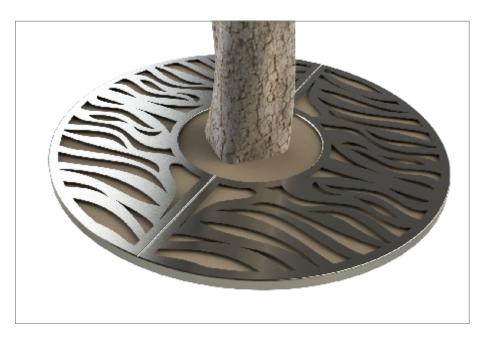

## Tree Grille | ASF Rivulet Round Laser Cut Tree Grille Stainless Steel

**Material:** 

ASF Laser cut grilles can be manufactured in stainless steel (grades 304 & 316 available), mild steel or corten steel

Finish:

Stainless Steel finished brush polished. Other Polish finishes or mill finished also available Mild steel grilles are finished galvanised and can be powder coated in any RAL/BS colour if needed Corten steel grilles are left bare metal to passivate to a rust coloured finish

**Dimensions:** 

ASF laser cut grilles are available in sizes from  $\phi$  800mm to  $\phi$  2500mm. Other sizes, rectangular and hexagonal laser cut grilles are also available

**Design Options:** 

ASF laser cut grilles can have design alterations, or be manufactured to a completely bespoke design if required